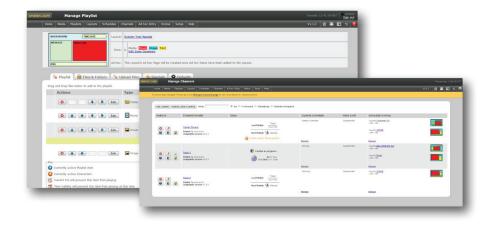

| Fan                                                                                                                                                       |  |
| MEDIA                                                                             | All media supported by your player (see the player data sheet)                                                                                            |  |
| MEDIA SOURCES                                                                     | Hard disk: All media types; Ethernet: MPEG-TS, UDP, IP streaming (optional); Internet: HTML (web pages), RSS feeds (with multilingual support), XML files |  |

# **APPLICATION DIAGRAMS**

### EXAMPLE SCREEN LAYOUT DESIGN - ZONES CAN BE ANY POSITION AND LAYER



### MANAGE PLAYLISTS AND CHANNELS



## **APPLICATION DIAGRAM**

### **HOW IT WORKS**



### ORDERING INFORMATION

| ITEM                              | CODE     |
|-----------------------------------|----------|
| iCompel® Digital Signage CMS Lite |          |
| Up to 25 Players                  | ICC-LITE |

### **DISCLAIMER**

Black Box Corporation shall not be liable for damages of any kind, including, but not limited to, punitive, consequential or cost of cover damages, resulting from any errors in the product information or specifications set forth in this document and Black Box Corporation may revise this document at any time without notice.

### **TRADEMARKS**

Black Box and the Black Box logo type and mark and iCompel are registered trademarks of Black Box Corporation.

Intel is a trademark of Intel Corporation or