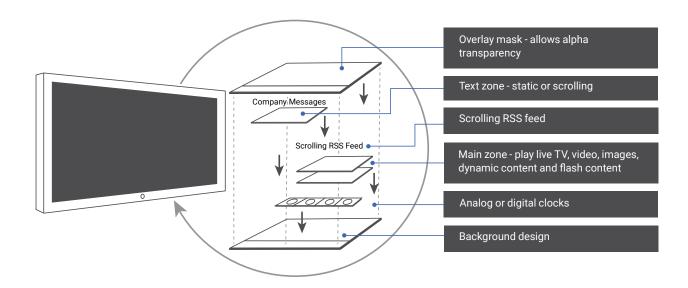

| Fan                                                                                                                                                       |  |
| MEDIA                                                                             | All media supported by your player (see the player data sheet)                                                                                            |  |
| MEDIA SOURCES                                                                     | Hard disk: All media types; Ethernet: MPEG-TS, UDP, IP streaming (optional); Internet: HTML (web pages), RSS feeds (with multilingual support), XML files |  |

# **APPLICATION DIAGRAMS**

### EXAMPLE SCREEN LAYOUT DESIGN - ZONES CAN BE ANY POSITION AND LAYER



### MANAGE PLAYLISTS AND CHANNELS



## **APPLICATION DIAGRAM**

### **HOW IT WORKS**



### ORDERING INFORMATION

| ITEM                              | CODE     |
|-----------------------------------|----------|
| iCompel® Digital Signage CMS Lite |          |
| Up to 25 Players                  | ICC-LITE |

### **DISCLAIMER**

Black Box Corporation shall not be liable for damages of any kind, including, but not limited to, punitive, consequential or cost of cover damages, resulting from any errors in the product information or specifications set forth in this document and Black Box Corporation may revise this document at any time without notice.

### **TRADEMARKS**

Black Box and the Black Box logo type and mark and iCompel are registered trademarks of Black Box Corporation.

Intel is