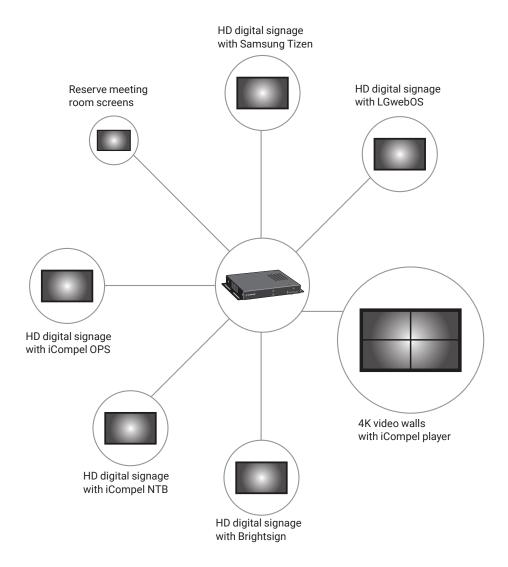

|  |
| MEDIA                                                                             | All media supported by your player (see the player data sheet)                                                                                            |  |
| MEDIA SOURCES                                                                     | Hard disk: All media types; Ethernet: MPEG-TS, UDP, IP streaming (optional); Internet: HTML (web pages), RSS feeds (with multilingual support), XML files |  |

# **APPLICATION DIAGRAMS**

### EXAMPLE SCREEN LAYOUT DESIGN - ZONES CAN BE ANY POSITION AND LAYER



### MANAGE PLAYLISTS AND CHANNELS



## **APPLICATION DIAGRAM**

### **HOW IT WORKS**



### ORDERING INFORMATION

| ITEM                              | CODE     |
|-----------------------------------|----------|
| iCompel® Digital Signage CMS Lite |          |
| Up to 25 Players                  | ICC-LITE |

### **DISCLAIMER**

Black Box Corporation shall not be liable for damages of any kind, including, but not limited to, punitive, consequential or cost of cover damages, resulting from any errors in the product information or specifications set forth in this document and Black Box Corporation may revise this document at any time without notice.

### **TRADEMARKS**

Black Box and the Black Box logo type and mark and iCompel are registered trademarks of Black Box Corporation.

Intel is a trademark of Intel Corporation or its subsidiaries in the U.S. and/or other countries.